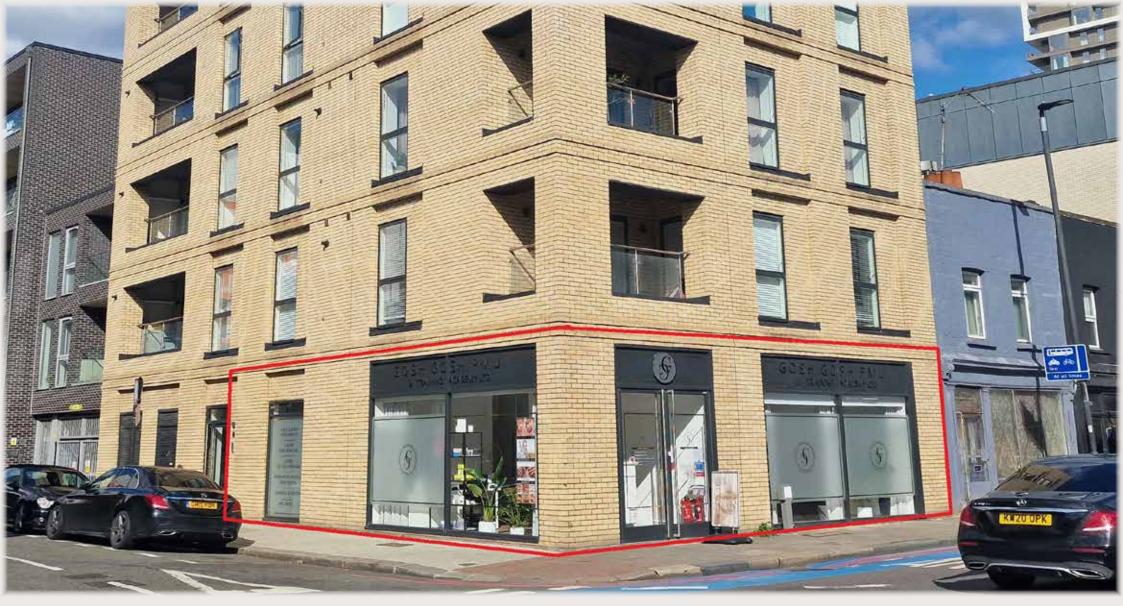

# DESCRIPTION

Prominent ground floor commercial corner unit, within a high quality residential development constructed in 2022. Benefiting from a 32 ft frontage onto York Road and a return glazed frontage onto Chatfield Road. Occupied by a beauty/aesthetics clinic and training academy.

#### TENURE

Let on a 10 year lease from May 2022 to Gosh Gosh PMU & Training Academy Limited, with 5 yearly reviews. A new 999 year Lease will be created from Completion at a peppercorn rent.