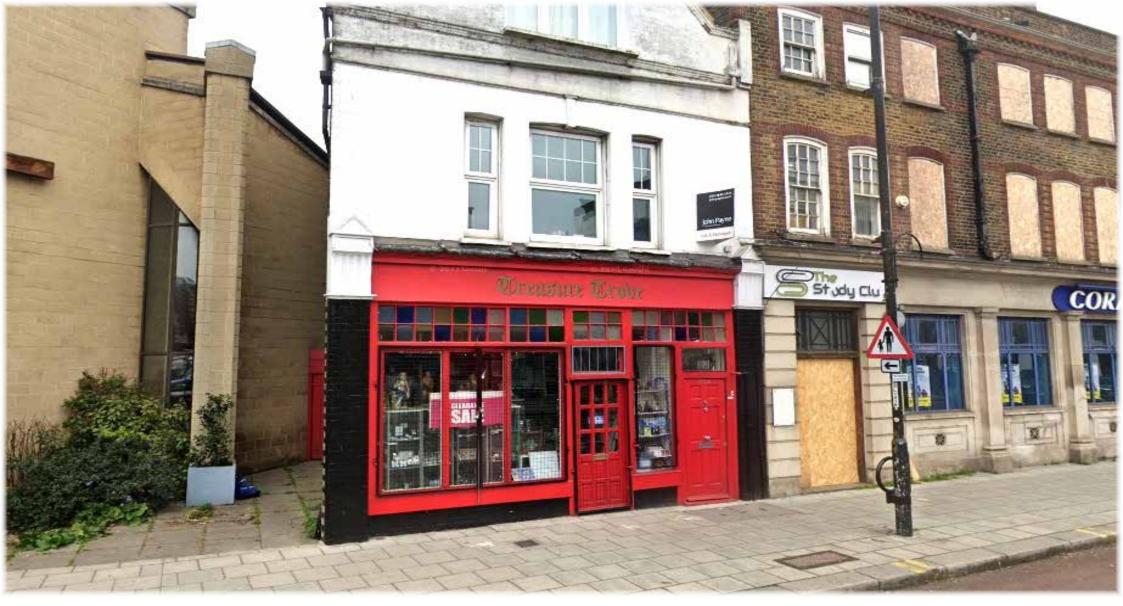

179 Trafalgar Road | Greenwich | London | SE10 9EQ SHOP WITH BASEMENT TO LET

# 179 Trafalgar Road | Greenwich | London | SE10 9EQ | SHOP WITH BASEMENT

- ground floor & basement
- 43.20 m<sup>2</sup> (465 ft<sup>2</sup>) approx.
- 'e' use class
- new lease available
- rent: £27,500 per annum
- alternative uses considered s.t.p.

#### DESCRIPTION

End of terrace shop, currently arranged as an open plan retail area, rear staff room and single external WC, with basement storage. There is also a small patio area to the rear with side access.