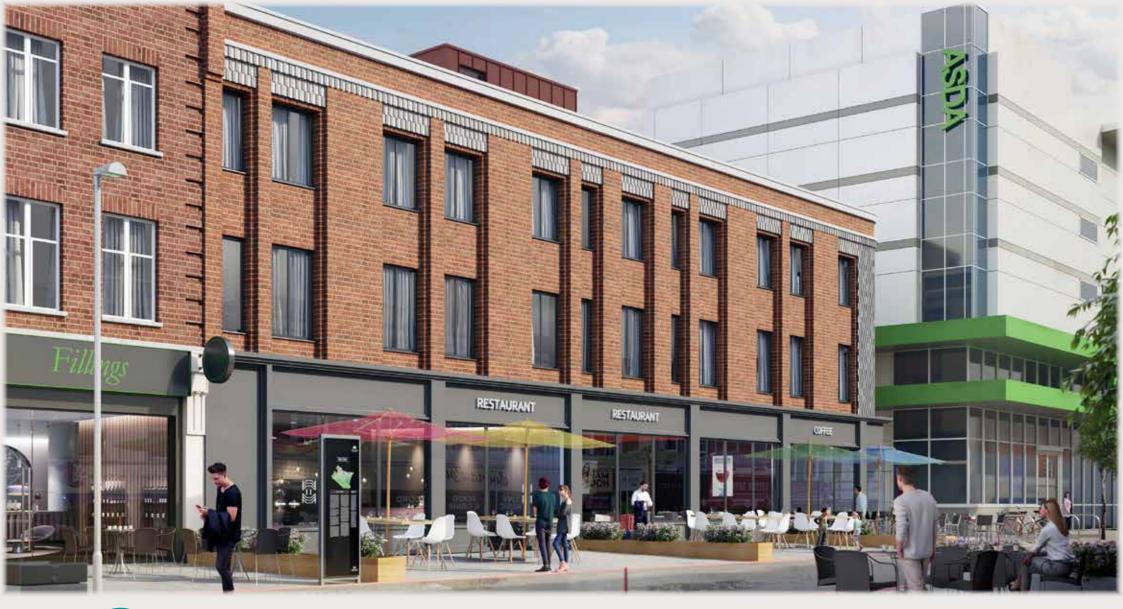

#### **DESCRIPTION**

Proposed new commercial units forming part of an existing parade, arranged over the ground floor, with a good floor to ceiling height and wide frontage providing natural light. Offered in a shell condition with services capped off, ready for tenants fit out and potential for outside seating.

#### LOCATION

Situated in a prime position on the pedestrian part of the High Street, next door to Asda Superstore and close to Greenford Road.

Neighbouring occupiers include, Starbucks, Chopstix, Dominos, Zizzi, Burger King, McDonalds, Costa, GDK, Caffe Nero, Nandos, Subway, Pizza Express, Taco Bell, Kokoro, Greggs and KFC.